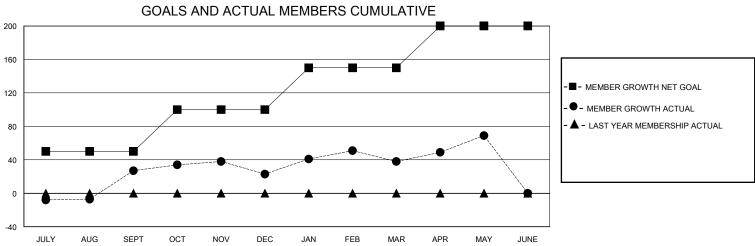

## District 404 B4

Results as of: 5/31/2024

| GMT:                  |               | GMT CA    |               |                       |                       |                         |                                                    |  |
|-----------------------|---------------|-----------|---------------|-----------------------|-----------------------|-------------------------|----------------------------------------------------|--|
|                       | Club          | s         |               | Members               |                       |                         |                                                    |  |
| RESULTS FOR 2023-2024 |               |           |               | RESULTS FOR 2023-2024 |                       |                         |                                                    |  |
| QUARTER               | NEW CLUB GOAL | NEW CLUBS | DROPPED CLUBS | QUARTER MEMBI         | ER GROWTH NET<br>GOAL | MEMBER GROWTH<br>ACTUAL | DROPPED<br>MEMBERS ACTUAL<br>(including transfers) |  |
| JULY/AUG/SEPT         | 2             | 1         | 1             | JULY/AUG/SEPT         | 50                    | 75                      | 43                                                 |  |
| OCT/NOV/DEC           | 0             | 2         | 2             | OCT/NOV/DEC           | 50                    | 203                     | 203                                                |  |
| JAN/FEB/MAR           | 2             | 0         | 0             | JAN/FEB/MAR           | 50                    | 46                      | 27                                                 |  |
| APR/MAY/JUNE          | 2             | 4         | 1             | APR/MAY/JUNE          | 50                    | 116                     | 82                                                 |  |